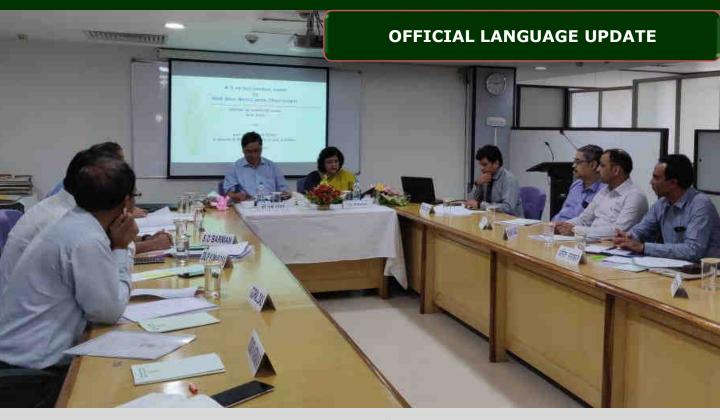

हिंदी के प्रगामी प्रयोग के संबंध में श्री डी एस रावत, परामर्शदाता एवं श्रीमती शोभना श्रीवास्तव, सहायक निदेशक (राजभाषा), पेट्रोलियम एवं प्राकृतिक गैस मंत्रालय, भारत सरकार द्वारा दिनांक 03 जून 2019 को बामर लॉरी एण्ड कं. लि., कोलकाता कार्यालय का निरीक्षण किया गया । मंत्रालय द्वारा भेजे गए निरीक्षण से संबंधी प्रश्नावली को पूर्णरूपेण भर कर निरीक्षण दल के समक्ष प्रस्तुत की गई एवं इसकी समीक्षा की गई तथा इस संबंध में आवश्यक दिशा-निर्देश / मार्गदर्शन निरीक्षण दल द्वारा दिया गया एवं विशेषकर हिंदी प्रशिक्षण पर अधिक जोर देने को कहा गया । इस निरीक्षण के दौरान हमारे कार्यालय के निदेशक (मा.सं. व सीए) श्री ए रत्न शेखर सहित राजभाषा कार्यान्वयन समिति के सदस्य उपस्थित थे एवं उनके साथ भी विचार-विमर्श किया गया ।