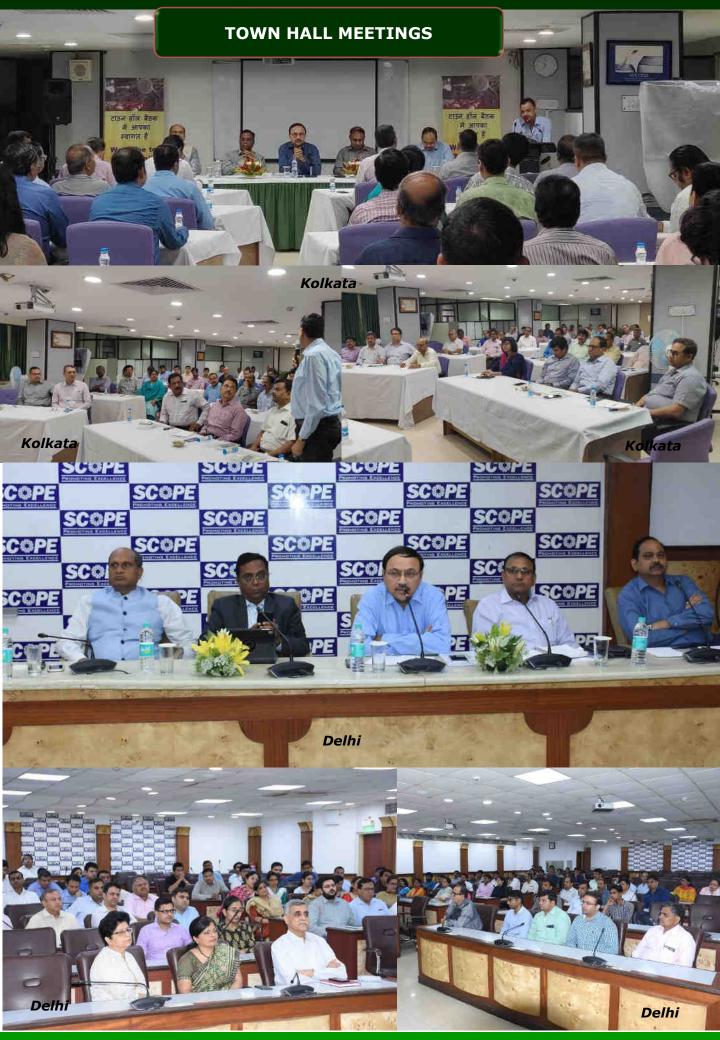

As part of employee engagement initiatives, every year Town Hall Meetings are organised across locations pan India, during which C&MD and the whole time Directors of the Company addresses all Executives and Officers. This initiative provides a platform for the employees to interact with C&MD and Directors and give suggestions. Town Hall Meetings were held in Kolkata on 2<sup>nd</sup> and 3<sup>rd</sup> May, in Chennai on 7<sup>th</sup> May, in Delhi on 9<sup>th</sup> May and in Mumbai and Silvassa on 15<sup>th</sup> and 16<sup>th</sup> May 2019 respectively.