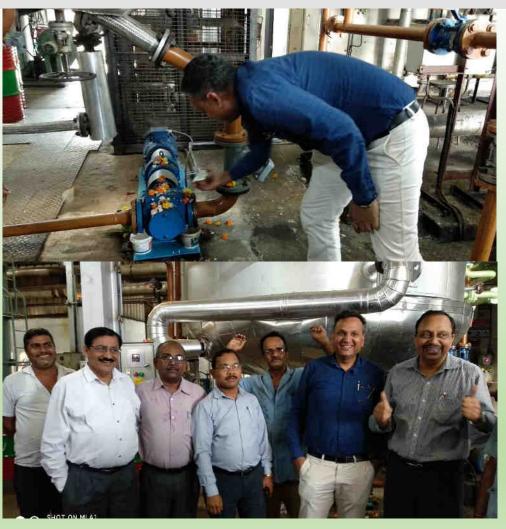

An Ester Blending Kettle of 12 MT capacity was installed at the Ester Plant in Greases & Lubricants, Kolkata and inaugurated in the month of April 2019.

An internal 'Integrated Management System (IMS)' awareness program was organised at Greases & Lubricants, Kolkata on  $10^{\rm th}$  May 2019. The program was conducted by Mr. Sushanta K Roy (*ISO Coordinator*). Tests were conducted to evaluate the effectiveness of the training. Mr. Ranjit Jaiswal and Mr. Chinmoy C Mondal emerged winners.