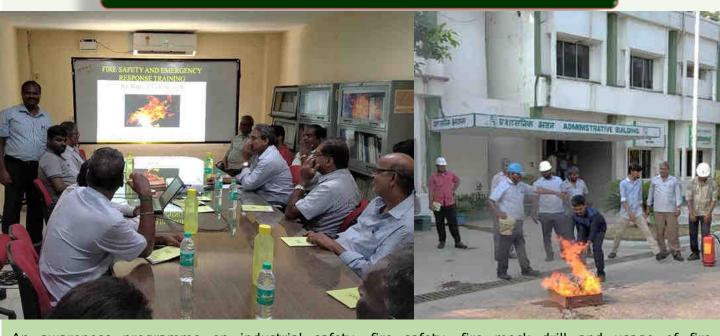

## **HSE [HEALTH, SAFETY & ENVIRONMENT] UPDATE**

An awareness programme on industrial safety, fire safety, fire mock drill and usage of fire extinguishers was conducted in the Manali complex at Chennai on 24<sup>th</sup> May 2019. The program started with a classroom training and concluded with a practical demo on usage of fire extinguishers. Around 29 employees participated in the program.